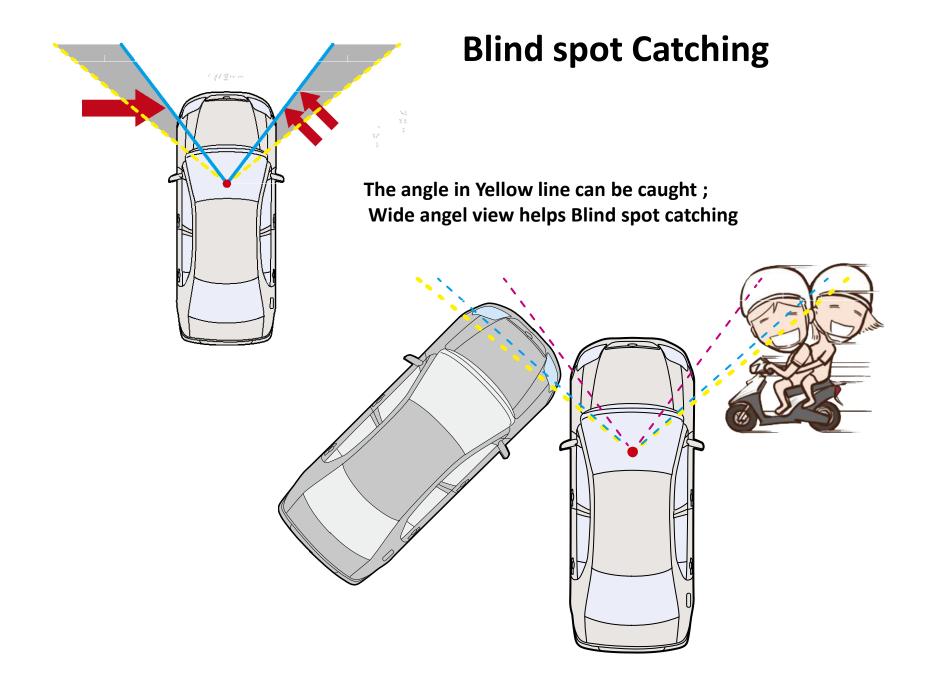

|
| Support                                                       |
| DC5V                                                          |
| HDMI / USB2.0 / AV                                            |
| 66.6x60.6x33.0(mm)                                            |

## **Surveillance Class High Sensitivity Sensor**





Light Sensors Unit area (1920x1080)

# **Record in Day**



Click the link to review the videohttps://docs.google.com/file/d/0B0R-VD4Rv\_s1X0M0b0VxSkxxNIE/edit?usp=sharing

# **Record in Night**



#### Words is clear to see

Click the link to review the videohttps://docs.google.com/file/d/0B0R-VD4Rv\_s1aWM3T0NOMHJ0Y1U/edit?usp=sharing

# Wide Angel View



#### 1.5 M from camera to the blue wall

# Wide Angel View



#### 2 M from camera to the blue wall



## The Unique Ventilating Slot Design

#### Operating temperature range reach $0^{\circ}C \sim 65^{\circ}C$



## **The Special Data Protection Design**

Slide Button Moving to ON, Camera working Moving to OFF, No camera working



## The Humanized detail design





v. Reducing car camera reflected image by windscreen



 V. Avoiding harmful chemical decoration materials volatilization in car under sunlight and high temperature in car

## The friendly operation Design

### 🙂 LCD On

To avoid driving attention diversion, you can select 1 min off or 5 min off, only keep LCD always on when you select On This trip



#### Push button Visualizing

No close looking need to find which is power button





#### 🙂 Engine stars, Recording stars

The accident happened, but camera was off, How pity