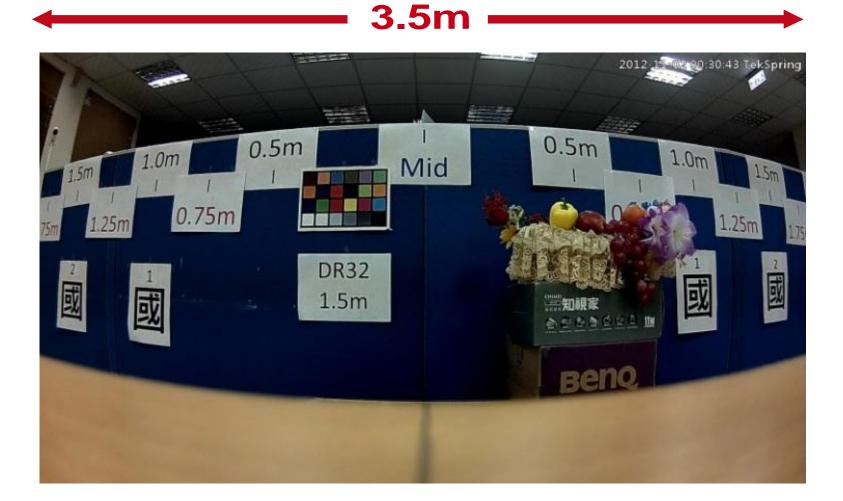

er                                                    |
| Support                                                       |
| Support                                                       |
| DC5V                                                          |
| HDMI / USB2.0 / AV                                            |
| 66.6x60.6x33.0(mm)                                            |

## **Surveillance Class High Sensitivity Sensor**





Light Sensors Unit area (1920x1080)

# **Record in Day**



Click the link to review the videohttps://docs.google.com/file/d/0B0R-VD4Rv\_s1X0M0b0VxSkxxNIE/edit?usp=sharing

# **Record in Night**



#### Words is clear to see

Click the link to review the videohttps://docs.google.com/file/d/0B0R-VD4Rv\_s1aWM3T0NOMHJ0Y1U/edit?usp=sharing

# Wide Angel View



#### 1.5 M from camera to the blue wall

# Wide Angel View



#### 2 M from camera to the blue wall



## The Unique Ventilating Slot Design

#### Operating temperature range reach $0^{\circ}C \sim 65^{\circ}C$



## **The Special Data Protection Design**

Slide Button Moving to ON, Camera working Moving to OFF, No camera working



## The Humanized detail design





v. Reducing car camera reflected image by windscreen



 V. Avoiding harmful chemical decoration materials volatilization in car under sunlight and high temperature in car

## The friendly operation Design

### 🙂 LCD On

To avoid driving attention diversion, you can select 1 min off or 5 min off, only keep LCD always on when you select On This trip



#### Push button Visualizing

No close looking need to find which is powe