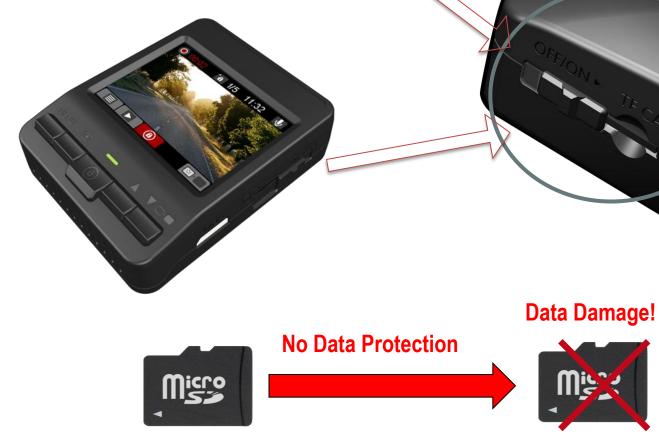

## **The Special Data Protection Design**

Slide Button Moving to ON, Camera working Moving to OFF, No camera working