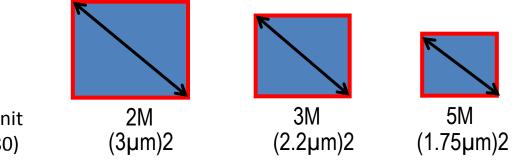

## **Surveillance Class High Sensitivity Sensor**

Light Sensors Unit area (1920x1080)