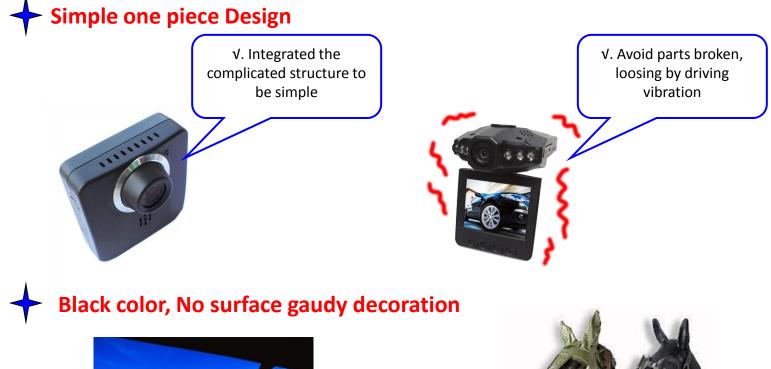

## The Humanized detail design

v. Reducing car camera reflected image by windscreen

 V. Avoiding harmful chemical decoration materials volatilization in car under sunlight and high temperature in car