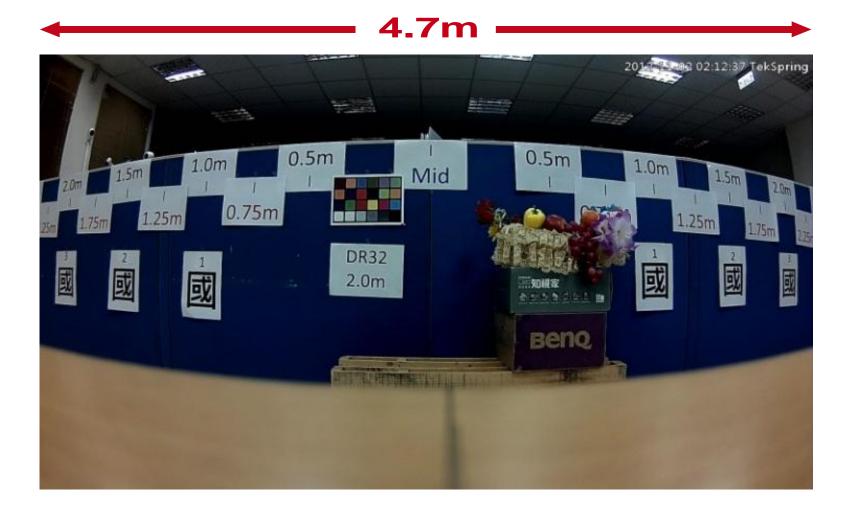

ort                                                       |
| Support                                                       |
| DC5V                                                          |
| HDMI / USB2.0 / AV                                            |
| 66.6x60.6x33.0(mm)                                            |

## **Surveillance Class High Sensitivity Sensor**





Light Sensors Unit area (1920x1080)

# **Record in Day**



Click the link to review the videohttps://docs.google.com/file/d/0B0R-VD4Rv\_s1X0M0b0VxSkxxNIE/edit?usp=sharing

# **Record in Night**



#### Words is clear to see

Click the link to review the videohttps://docs.google.com/file/d/0B0R-VD4Rv\_s1aWM3T0NOMHJ0Y1U/edit?usp=sharing

# Wide Angel View



#### 1.5 M from camera to the blue wall

# Wide Angel View



#### 2 M from camera to the blue wall



## The Unique Ventilating Slot Design

#### Operating temperature range reach $0^{\circ}C \sim 65^{\circ}C$



## **The Special Data Protection Design**

Slide Button Moving to ON, Camera working Moving to OFF, No camera working



## The Humanized detail design





v. Reducing car camera reflected image by windscreen



 V. Avoiding harmful chemical decoration materials volatilization in car under sunlight and high temperature in car

## The friendly operation Design

### 🙂 LCD On

To avoid driving attention diversion, you can select 1 min off or 5 min off, only keep LCD always on when you select On This trip



#### Push button Visualizing

No close looking need to find which is power button





#### 🙂 Engine stars, Recording stars

The accide