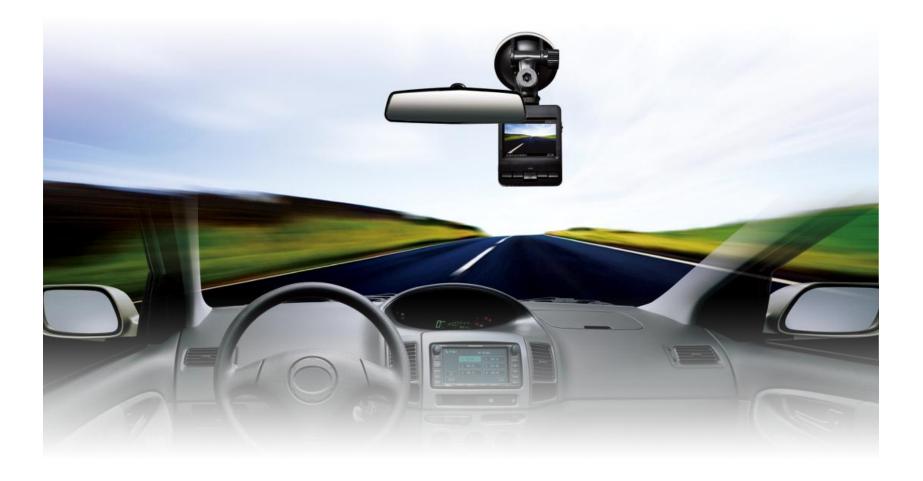

## The Humanized detail design

v. Reducing car camera reflected image by windscreen

 V. Avoiding harmful chemical decoration materials volatilization in car under sunlight and high temperature in car