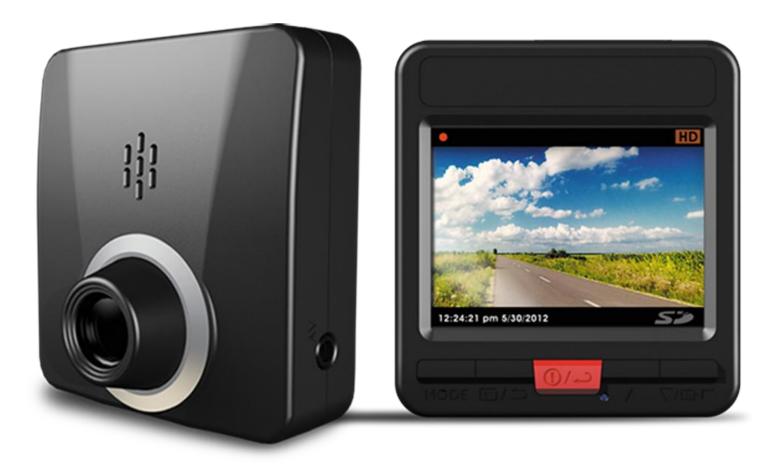

Car Camera- DR32 High resolution(1920x1080)

## **DR32** Specification

- Image Sensor :
  Resolution :
- <u>G-Sensor :</u>
- Internal Memory :
- External Memory :
- DRAM :
- File Format :
- <u>Lens :</u>
- LCD Display :
- Operating Temperature :
- Storage Temperature :
- White Balance :
- Cycled Recording :
- <u>Emergency Recording :</u>
- Emergency Power Supply :
- Date & Time Stamp :
- Microphone & Speaker :
- Power Input :
- Interface :
- <u>Dimensions :</u>

| 1/2.7" 2MP Low Light Surveillance Class Color CMOS            |
|---------------------------------------------------------------|
| Full HD(1920x1080)/up to 30fps / HD(1280x720)/up to 60fps     |
| <u>3-Axis ±8G</u>                                             |
| Code Storage Only                                             |
| Micro SD Card Slot (up to 32GB SDHC)                          |
| 1G DDR                                                        |
| AVI(H.264)                                                    |
| <u>Fixed, View Angle 127°, Aperture Range : F2.0, f=3.6mm</u> |
| 2.4 " TFT LCD                                                 |
| <u>0°C ~ 65°C</u>                                             |
| -20°C ~ 70°C                                                  |
| Auto                                                          |
| Support (1min/5min)                                           |
| Support (Bump Auto Lock, Manual Lock)                         |
| Li-Polymer                                                    |
| Support                                                       |
| Support                                                       |
| DC5V                                                          |
| HDMI / USB2.0 / AV                                            |
| 66.6x60.6x33.0(mm)                                            |