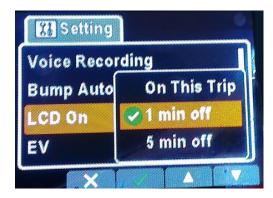

### 🙂 LCD On

To avoid driving attention diversion, you can select 1 min off or 5 min off, only keep LCD always on when you select On This trip