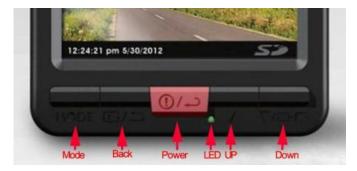

#### Push button Visualizing

No close looking need to find which is power button