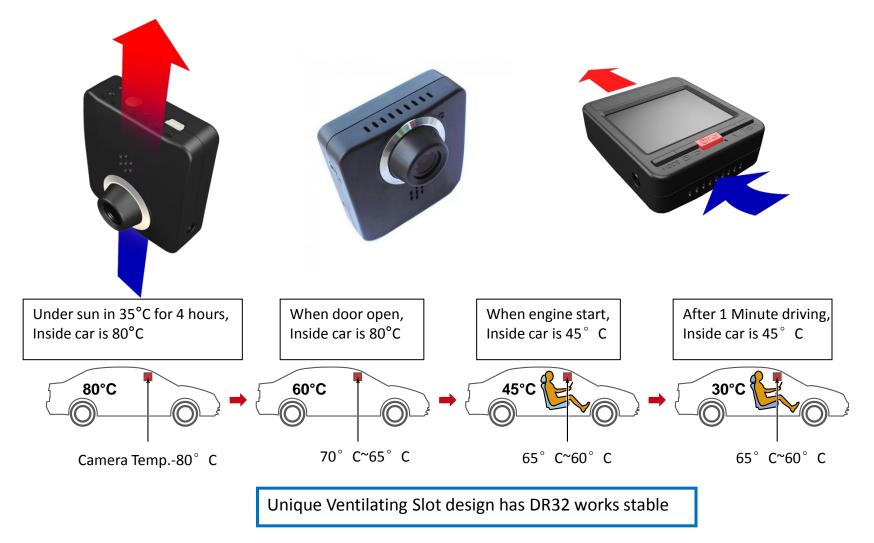

## The Unique Ventilating Slot Design

#### Operating temperature range reach $0^{\circ}C \sim 65^{\circ}C$